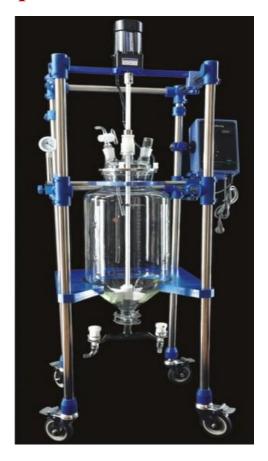

## 20L Separator/Extractor-SR-S20

## Overview

Designed for mixing two or more kinds of solvents to perform efficient chemical or physical reaction under vacuum condition and room temperature. After reaction, reactants can be separated according to different weights.

- Capacity: 20L;
- Mechanical sealing, resist to chemicals and durable, ultimate vacuum <2 mbar;
- Gear motor with VFD controller, large torque, constant stirring speed;
- Stirring speed range: 20 600 rpm;
- Quality borosilicate glass 3.3 (BG3.3);
- Taper vessel bottom for efficient separation;
- PTFE drain valve, no dead space and no leakage, clean discharge;
- SUS304 stirring shaft covered with PTFE.